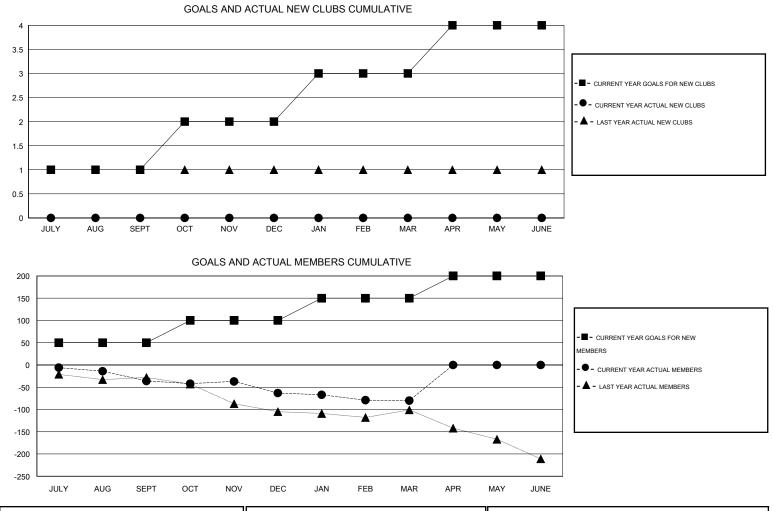

## LOCATION NEVADA

GMT CA 1

|               |                  | Clubs            |                  |                  | Members               |                    |                                     |                    |                  |  |
|---------------|------------------|------------------|------------------|------------------|-----------------------|--------------------|-------------------------------------|--------------------|------------------|--|
|               | RESU             | TS FOR 2015-2016 | i                |                  | RESULTS FOR 2015-2016 |                    |                                     |                    |                  |  |
| QUARTER       | NEW CLUB<br>GOAL | NEW CLUBS        | DROPPED<br>CLUBS | NET<br>GAIN/LOSS | QUARTER               | NEW MEMBER<br>GOAL | CHARTER AND<br>NEW MEMBERS<br>ADDED | DROPPED<br>MEMBERS | NET<br>GAIN/LOSS |  |
| JULY/AUG/SEPT | 1                | 0                | 0                | 0                | JULY/AUG/SEPT         | 50                 | 35                                  | 71                 | -36              |  |
| OCT/NOV/DEC   | 1                | 0                | 2                | -2               | OCT/NOV/DEC           | 50                 | 41                                  | 68                 | -27              |  |
| JAN/FEB/MAR   | 1                | 0                | 0                | 0                | JAN/FEB/MAR           | 50                 | 26                                  | 43                 | -17              |  |
| APR/MAY/JUNE  | 1                | 0                | 0                | 0                | APR/MAY/JUNE          | 50                 | 0                                   | 0                  | 0                |  |